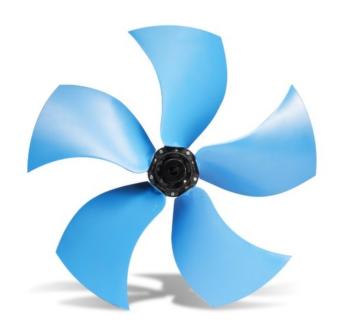

## Sickle profile axial fan for low noise applications

SR impellers are manufactured assembling sickle profile blades, with a light aluminum alloy hub. The impellers are thought to be employed in applications that require low noise emission levels. The impellers can be assembled with 3/5/6/8 blades, using TM family hubs for 5/9/12/16 blades. Blades have variable right setting angles ranging from 20° to 37,5°, and can produce a sucking or blowing air flow.