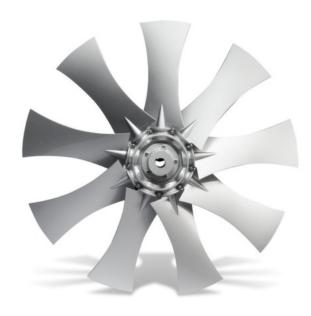

## Aluminum reversible blade axial impeller for applications in corrosive and high temperature environments

R impellers are manufactured assembling reversible profile blades made of aluminum, with a light aluminum alloy hub. The impellers are thought to be employed in applications with high temperatures and corrosive environments (i.e. drying rooms). The impellers are available in configurations with 5/9/12/16 blades both for clockwise and anticlockwise rotation. Blades are available with setting angles ranging from 20° to 45° and can produce a reversible air flow.