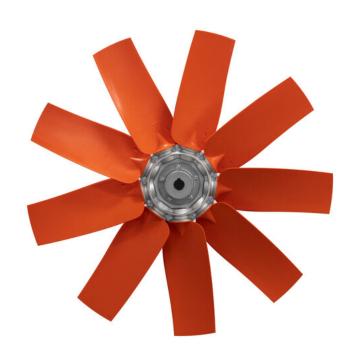

## Sickle profile axial fans with low noise signature

C plastic fans are manufactures assembling variable pitch, slightly sickle profile blades with a light aluminum alloy hub. The fans are the best choice to suit a variety of applications which require different temperatures and rotation speeds and low noise signature. The fans can have 3/4/5/6/8/9/12/16 blades configurations both for clockwise and anticlockwise rotation and can produce a sucking or blowing air flow. C blades are available with right or left fixed setting angles ranging from 25° to 50°.