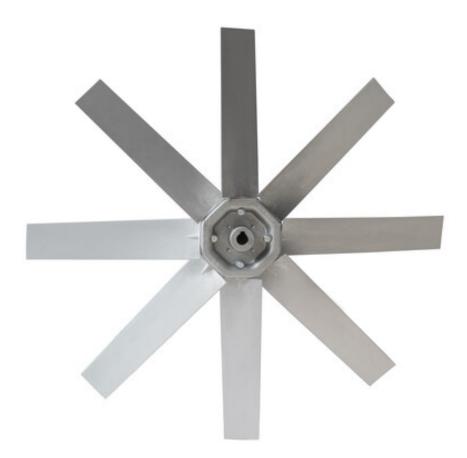

## NEW HASCONWING TYPE 'DE-ALU' - ALUMINUM IMPELLERS FOR EXTREME WORKING CONDITIONS

## THE IDEAL IMPELLERS FOR HIGH TEMPERATURES AND CORROSIVE ENVIRONMENTS

Rescaldina, 08/08/2022

New 'De-ALU' axial fans are the ideal choice for applications which require high performance levels and low noise in extreme working conditions. These impellers are excellent for heavy duty fans, compressors, engine cooling systems, ventilation of livestock and many more.

'De-ALU' fans are manufactured assembling fixed pitch, airfoil profile aluminum blades with a light aluminum alloy hub. 'De-ALU' impellers are configurable with 3/4/5/6/7/8/10/14 blades, both for clockwise and anticlockwise rotation and can produce a sucking or blowing air flow. Blades are available with right fixed-pitch setting angles ranging from 25° to 50°.